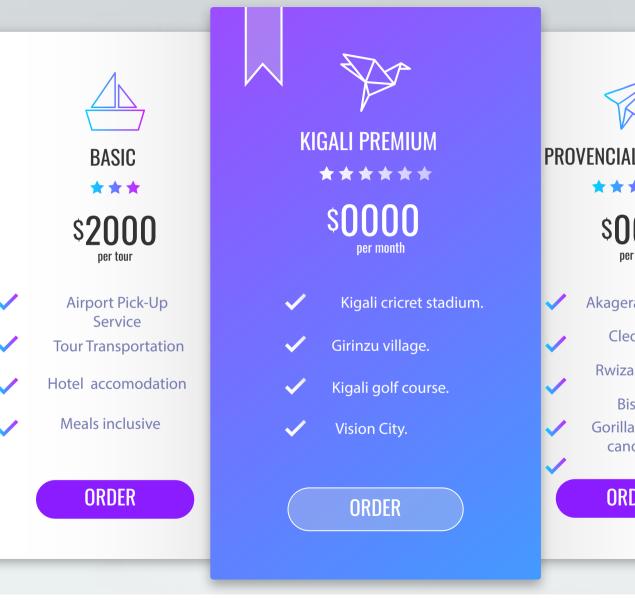

## Touring Package

Optional activities may include exploring additional architectural landmarks or engaging in insightful discussions through meetings with local architects and real estate experts."

# PREMIUM

month

a National park

Hotel Kivu

Village resort

ate Lodge tracking & opy walk

## Package addons

Package Add-ons: 1. Customized Driver Services: • Additional arrangements for the designated driver outside the scheduled tour can be accommodated upon request as an add-on service. 2. Meal Inclusion Extension: Meals Inclusive: • Coverage for three meals a day (breakfast, lunch, and dinner) throughout your stay in regards to the tour, ensuring a hassle-free experience by handling

meal expenses on your behalf.

#### 3. Extended Accommodation Assistance:

• Comprehensive assistance for securing accommodations outside the standard package can be arranged upon request, tailored to your specific needs and duration of stay. Flexibility in Package: • The package is flexible and can be

customized based on the duration of your stay, allowing for extensions or reductions to accommodate your needs and preferences