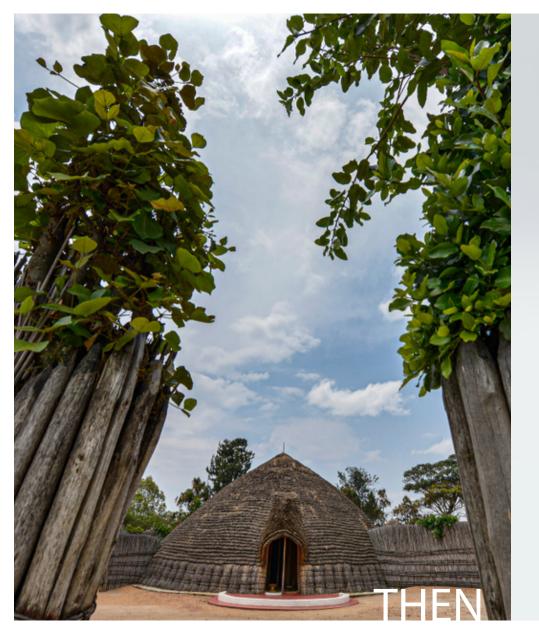

#### Traditional

Kingdom Period (Late 11th - 16th Century)

#### Colonialism

<u>(</u>)

German Colonial Period (Late 19th Century - 1916) Po

Rwanda came under German colonial influence during the late 19th primarily established indirect rule, maintaining the authority of Rwa influence during the late 19th century. The Germans ruled Rwanda maintaining the authority of Rwandan monarchs and local chiefs. In 1 assumed control of the government, and Rwanda became a republic ethnic tensions, and conflicts, including the 1994 Rwandan Genocide

century. The Germans ruled Rwanda as part of German East Africa. They ndan monarchs and local chiefs. Rwanda came under German colonial as part of German East Africa. They primarily established indirect rule, 962, Rwanda gained its independence from Belgium. The Hutu majority c.After independence, Rwanda experienced a series of political changes, e.